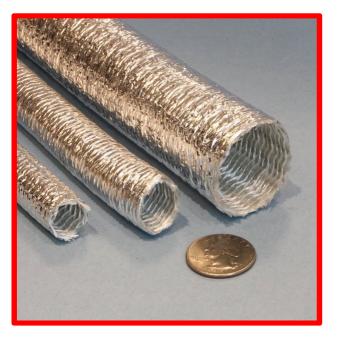

## 1000°F / 537°C: FlameShield<sup>™</sup> Aluminum Foil Coated Heat Reflecting Fiberglass Sleeve – Convoluted High Bulk High Temperature & Radiant Heat Reflective Sleeve

- Protection from intense radiant heat.
  Reflects more than 95% of the radiant heat that contacts its surface.
- Base yarn rated for continuous operation at 1000°F / 537°C. High bulk with highest insulation value of all our heat reflecting sleeves.
- This sleeve provides protection for cables and hoses when radiant heat from infrared sources such as super-hot metal slabs, proximity to liquid metal, open flame/plasma or engine exhaust manifolds is a concern.
- Wall thickness .045" / 1.14mm. Sleeve is supplied in a 4 foot length.

This high temperature and radiant heat reflective sleeve is constructed from a high-temperature fine braid fiberglass sleeve, which is then coated with highly-reflective polished aluminum. The base fabric is designed for long term continuous operation at 1000°F / 537°C, this sleeve will withstand short duration exposure up to 1200°F / 650°C.