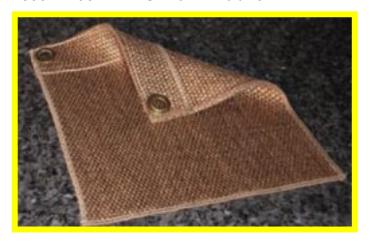

## 1800°F / 982°C InSilMax™ Fabric

These mini pads are fabricated from Extreme High Temperature InSilMax™ Cloth, with serged / overlocked edges to prevent fraying, and with one edge folded and sewn and also grommeted at two corners.

Can be hung or tacked behind welding, grinding or soldering work to protect walls, wiring, hoses, etc. from being damaged during maintenance or fabrication work.

These pads pay for themselves very quickly by preventing costly damage that could have been easily avoided.