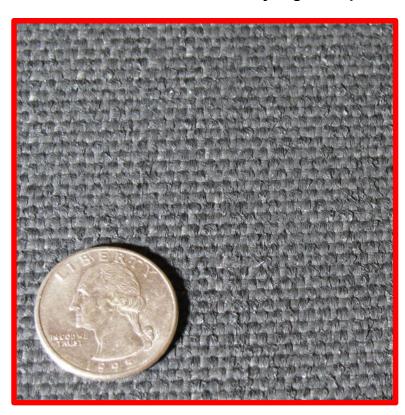

## Weld Splatter Shield Fiberglass Cloth Fabric: *Premium Grade* 1100°F / 593°C: DeltaGlass™ Very High Temperature & Heat Resistant

- Manufactured of fiberglass yarns, has a 1100°F / 593°C continuous rating while providing high insulation value & excellent personnel protection.
- Good abrasion resistance and tensile strength.
- A neoprene/latex coating provides good weld splatter resistance.
- Can be easily cut to shape and has very good fray resistance.
- Due to the coating, this fabric has a stiffness similar to thick bristol board or a thinner cardboard, allowing it to be placed into temporary positions with its inherant stiffness holding it in place – good for applications such as assembly line brazing, or as an easy installed and removed protection shield for plumbing/welding.